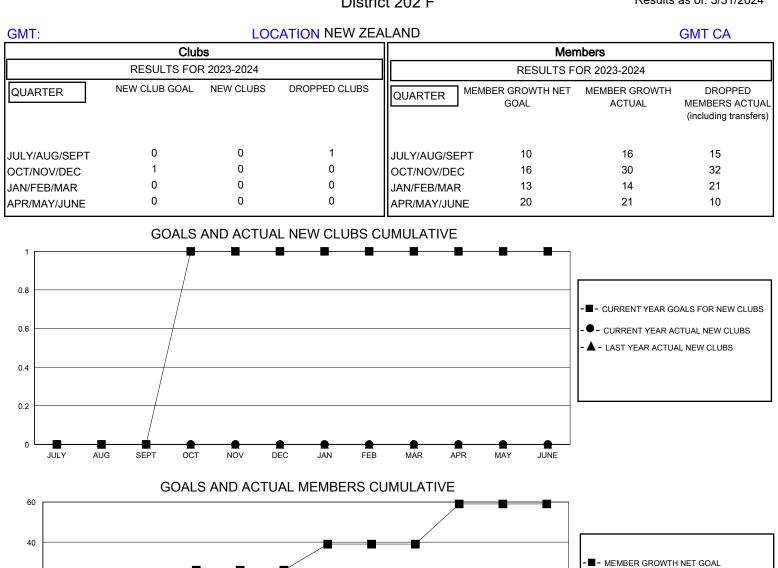

## District 202 F

Results as of: 5/31/2024

20 - MEMBER GROWTH ACTUAL LAST YEAR MEMBERSHIP ACTUAL 0 -20 ۸ -40 JULY SEPT OCT NOV DEC FFB APR JUNE AUG .IAN MAR MAY 16

| DROPPED CLUBS: 1 |    | 27 CLUBS OF 42 ADDED 1 OR MORE<br>NEW MEMBERS | GENDER DISTRIBUTION                |              |    |
|------------------|----|-----------------------------------------------|------------------------------------|--------------|----|
|                  |    |                                               | MALE                               | 747 (63.74%) |    |
|                  |    |                                               | FEMALE                             | 425 (36.26%) |    |
| DROPPED MEMBERS  |    |                                               |                                    |              |    |
| DECEASED         | 15 | CLICK HERE FOR CUMULATIVE<br>MEMBERSHIP DATA  | TOTAL FAMILY UNIT MEMBERS          |              | 68 |
| CLUB CANCELLED   | 0  |                                               | FAMILY MEMBERS PAYING HALF<br>DUES |              | 25 |
| OTHER            | 63 |                                               |                                    |              | 35 |
| TOTAL            | 78 |                                               |                                    |              |    |